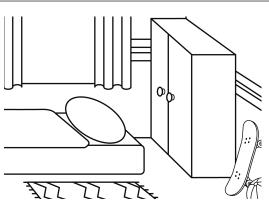

I went to the living room
And helped Mummy there,
Helped Mummy there.
I went to the living room
And helped Mummy there
When she vacuumed the floor.

I went to the bathroom
And helped Mummy wash,
Helped Mummy wash.
I went to the bathroom
And helped Mummy wash
When she washed my shirt.