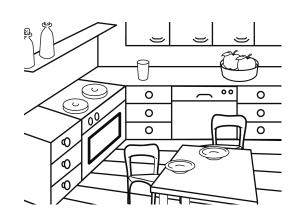

## • Where's my Teddy?

wp\_r\_ | \_n | \_nd\_r | b\_h\_nd | \_n

Pupil's Book<sup>2</sup>