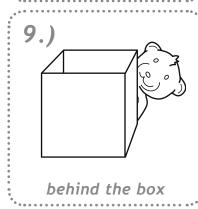

## • Where's my Teddy?

wp\_r\_ | \_n | \_nd\_r | b\_h\_nd | \_n

Pupil's Book<sup>2</sup>