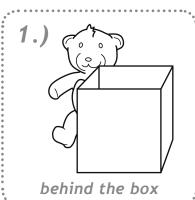

## • Where's my Teddy?

wp\_r\_ | \_n | \_nd\_r | b\_h\_nd | \_n

Pupil's Book<sup>2</sup>