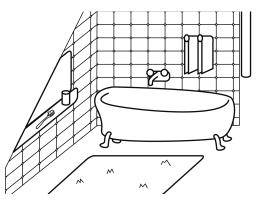

I went to the living room
And helped Mummy there,
Helped Mummy there.
I went to the living room
And helped Mummy there
When she vacuumed the floor.

I went to the bathroom
And helped Mummy wash,
Helped Mummy wash.
I went to the bathroom
And helped Mummy wash
When she washed my shirt.