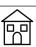

I went to the kitchen
And helped Mummy cook,
Helped Mummy cook.
I went to the kitchen
And helped Mummy cook
When she made the dinner.

I went to the bedroom
And helped Mummy there,
Helped Mummy there.
I went to the bedroom
And helped Mummy there
When she made the beds.