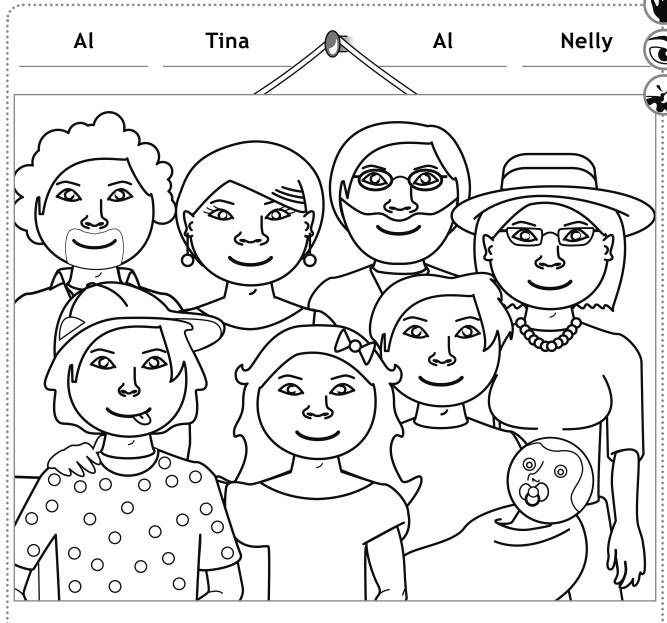

## Write the words!

Bill

Tina

Mike

Nelly

Αl

 $\mathsf{S}^{\mathsf{S}}$ ЧЭ

IK ้เม m\_\_12 \_2\_

<sup>–</sup>qɔ aj.

Mike Sue Bob Baby

Al is the grandfather.

Nelly is the grandmother.

Bill is the father.

Tina is the mother.

Mike, Sue and Bob are the children.

How many people are in the family?