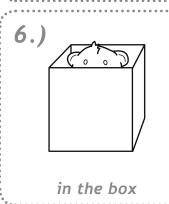

## • Where's my Teddy?

wp\_r\_ | \_n | \_nd\_r | b\_h\_nd | \_n

Pupil's Book<sup>2</sup>