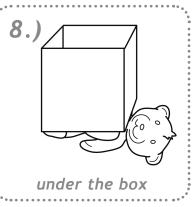

## • Where's my Teddy?

wp\_r\_ | \_n | \_nd\_r | b\_h\_nd | \_n

Pupil's Book<sup>2</sup>