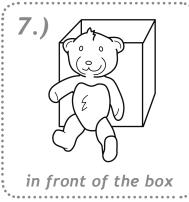

## • Where's my Teddy?

wp\_r\_ | \_n | \_nd\_r | b\_h\_nd | \_n

Pupil's Book<sup>2</sup>