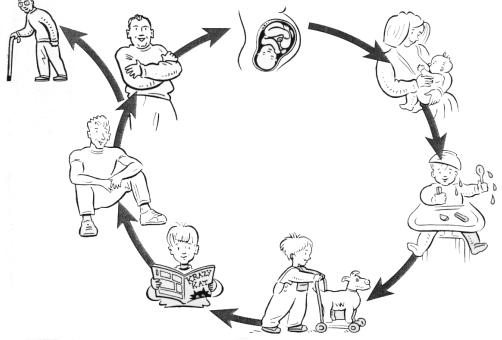

The baby grows for the first nine months inside its mother. Then

Newborn babies are fed on milk. At seven years, most children can read. On average, we die at about the age of 75. At six months, most babies eat solid food. By this time, they are able to have children of their own. At twelve months, most babies can walk. At 18 years, people are adult.

Number the above sentences in the correct order and order them to the drawing above.