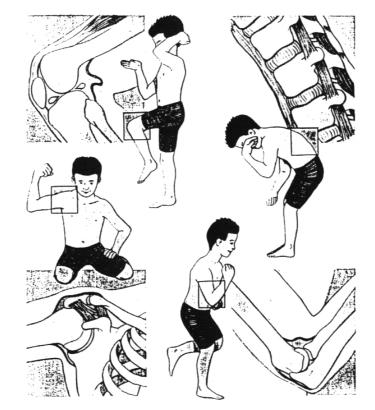

## Twist and Turn

Some of our bones fit together, others slide over each other. Some joints swing backwards and forwards (hinge joints), some joints move in all directions (sliding joints), and other joints swivel all round (ball and socket joints).