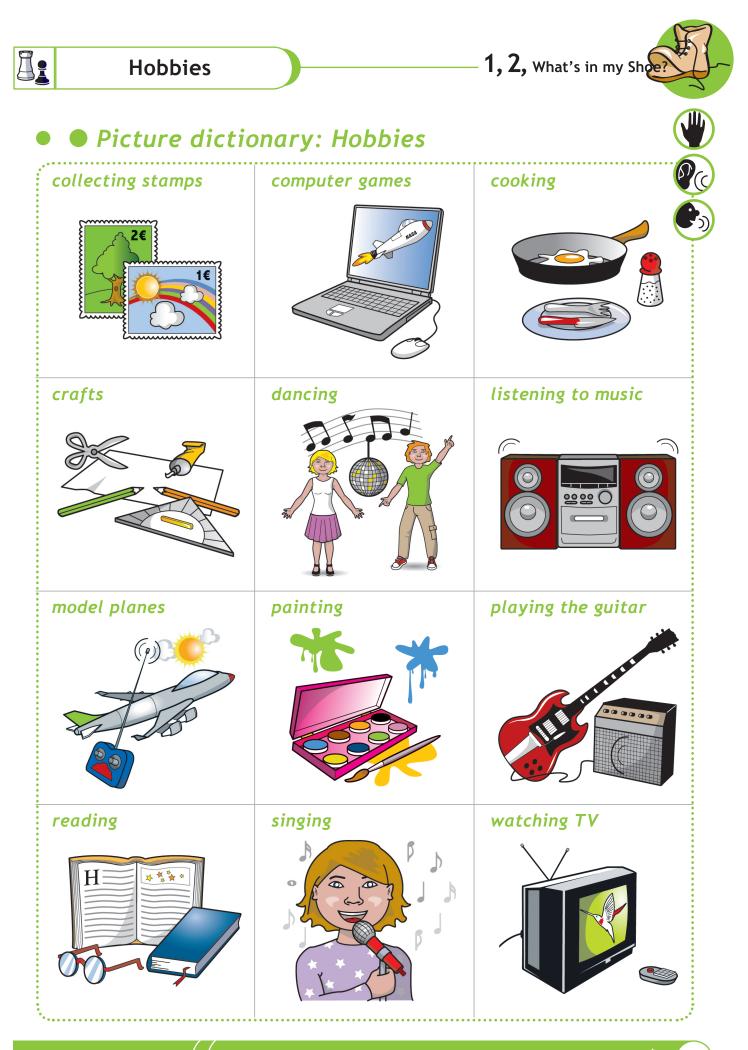

|   |
| •    | has a cat                      |   |
|      | plays soccer                   |   |
| •    | likes Harry Potter             |   |
| ·    | has been out<br>of the country |   |
| •    | has red hair                   |   |
|      | has blue eyes                  |   |
|      | has brown eyes                 |   |
|      | likes spinach                  |   |
|      | loves pizza                    |   |
|      | can swim                       |   |
|      | takes dancing<br>lessons       |   |
|      | speaks two<br>languages        |   |
| •    | can recite a poem              |   |
|      | is a new student               |   |
|      | loves Maths                    |   |
|      | loves reading                  |   |
| **** |                                |   |



19