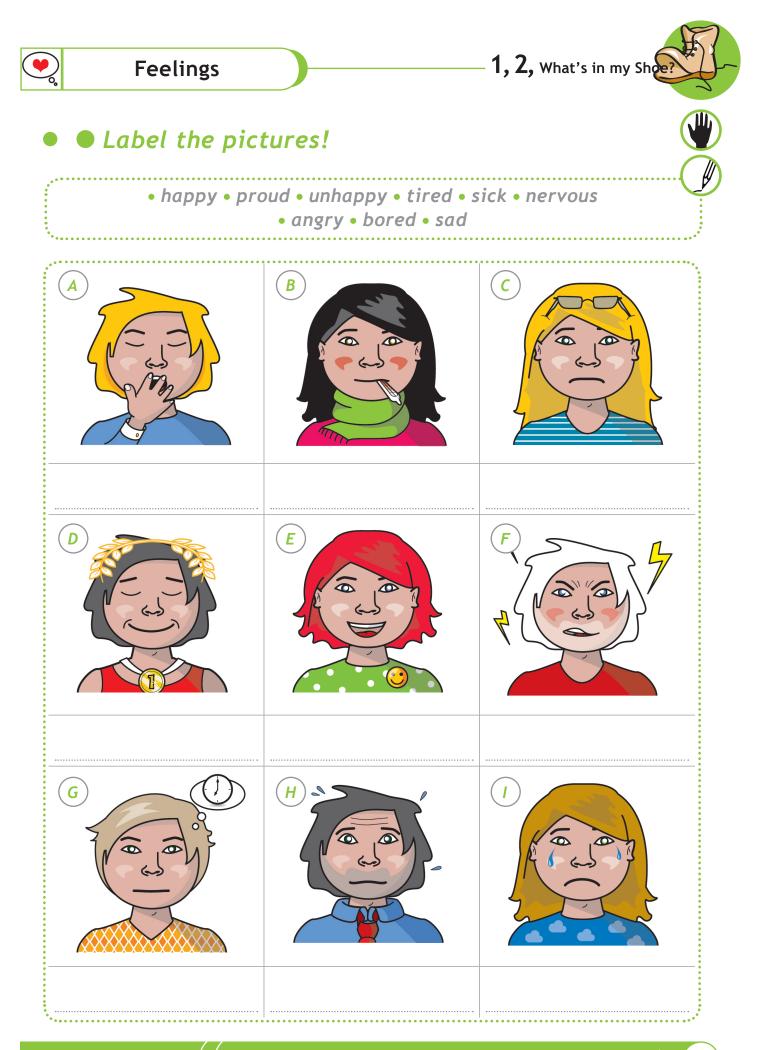

| She is                        | years old.            | PHIL  |
| no family                                                                                                                                                                                                                                               | Her birthday is on the        | e of                  |       |
| My mother's name is no family                                                                                                                                                                                                                           |                               | ner(s) and sister(s). |       |

6



**2,** What's in my Shoe?

11



## Classroom Survey: Find someone who ...!

Go around the room, and ask your classmates about the items below. Have them sign their name in the boxes below.

| Ψ)   |                                | 1 |
|------|--------------------------------|---|
|      | has a brother                  |   |
| •    | has a sister                   |   |
|      | has a dog                      |   |
| •    | has a cat                      |   |
|      | plays soccer                   |   |
| •    | likes Harry Potter             |   |
| ·    | has been out<br>of the country |   |
| •    | has red hair                   |   |
|      | has blue eyes                  |   |
|      | has brown eyes                 |   |
|      | likes spinach                  |   |
|      |